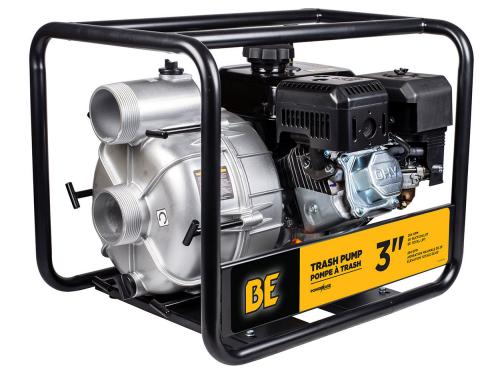

### MODEL:TP-3070R







MODEL:TP-3070R

**PRODUCT INDENTIFICATION** 

#### THE PUMP BODY CHANGED IN 2019. LOCATE IDENTIFYING MARKS ON PUMP BODY JOINT TO ENSURE CORRECT PARTS ARE ORDERED.

'RS' TYPE - CURRENT MODEL



#### **'T' TYPE - DISCONTINUED 2019**





## MODEL:TP-3070R

PUMP ASSEMBLY 'RS' TYPE (CURRENT MODEL)



| REF # | DESCRIPTION                      | QTY | BE PART #  |
|-------|----------------------------------|-----|------------|
| 1     | Water Pump Joint (RS Type)       | 1   | 50.103.204 |
| 2     | Mechanical Seal Assembly         | 1   | 50.103.202 |
| 4     | Water Pump Joint Cushion         | 1   |            |
| 7     | Whorl Case Sealing Ring          | 1   |            |
| 9     | Inlet Water Gasket               | 1   |            |
| 10    | Gasket                           | 6