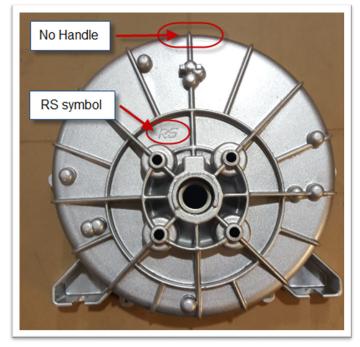

#### THE PUMP BODY CHANGED IN 2019. LOCATE IDENTIFYING MARKS ON PUMP BODY JOINT TO ENSURE CORRECT PARTS ARE ORDERED.

'RS' TYPE - CURRENT MODEL

#### **'T' TYPE - DISCONTINUED 2019**