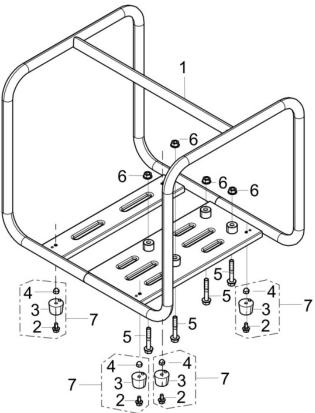

#### FRAME ASSEMBLY

| REF # | DESCRIPTION                        | QTY | BE PART #  |
|-------|------------------------------------|-----|------------|
| 2     | Bolt                               | 4   |            |
| 3     | Engine Frame Shock Absorption Seat | 4   | 50.002.205 |
| 4     | Acorn Nut                          | 4   |            |