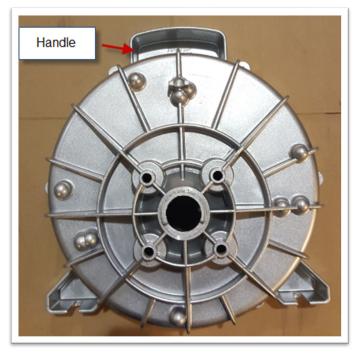

#### THE PUMP BODY CHANGED IN 2019. LOCATE IDENTIFYING MARKS ON PUMP BODY JOINT TO ENSURE CORRECT PARTS ARE ORDERED.

'RS' TYPE - CURRENT MODEL