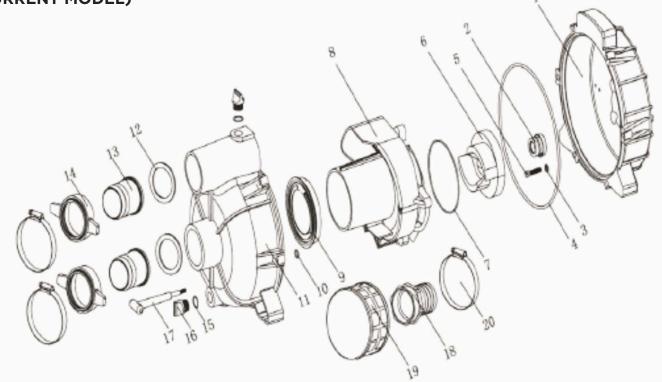

## MODEL:TP-3070R

PUMP ASSEMBLY 'RS' TYPE (CURRENT MODEL)

| REF # | DESCRIPTION                      | QTY | BE PART #  |
|-------|----------------------------------|-----|------------|
| 1     | Water Pump Joint (RS Type)       | 1   | 50.103.204 |
| 2     | Mechanical Seal Assembly         | 1   | 50.103.202 |
| 4     | Water Pump Joint Cushion         | 1   |            |
| 7     | Whorl Case Sealing Ring          | 1   |            |
| 9     | Inlet Water Gasket               | 1   |            |
| 10    | Gasket                           | 6   |            |
| 6     | Impeller                         | 1   | 50.103.201 |
| 8     | Whorl Case                       | 1   | 50.103.206 |
| 11    | Pump Body                        | 1   | 50.103.207 |
| 15    | Drain Plug Washer                | 1   | 50.103.203 |
| 16    | Drain Plug                       | 1   |            |
| 17    | T-Bolt                           | 6   | 50.103.208 |
| 18    | Suction Hose Interface           | 1   | 50.103.205 |
| 19    | Strainer                         | 1   |            |
| **    | Complete Pump and Frame Assembly | 1   | 85.150.213 |