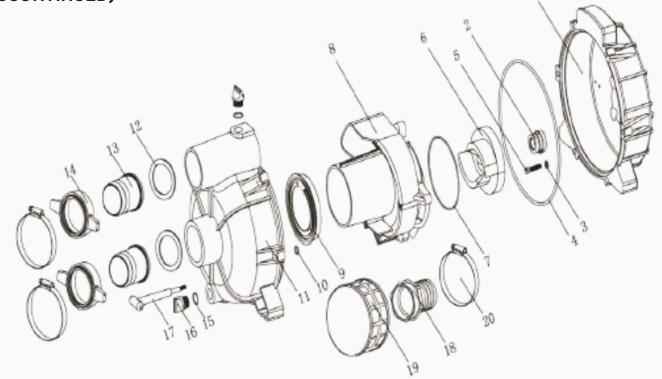

## MODEL:TP-3070R

PUMP ASSEMBLY 'RS' TYPE (CURRENT MODEL)

| REF # | DESCRIPTION                      | QTY | BE PART #  |
|-------|----------------------------------|-----|------------|
| 1     | Water Pump Joint (RS Type)       | 1   | 50.103.204 |
| 2     | Mechanical Seal Assembly         | 1   | 50.103.202 |
| 4     | Water Pump Joint Cushion         | 1   |            |
| 7     | Whorl Case Sealing Ring          | 1   |            |
| 9     | Inlet Water Gasket               | 1   |            |
| 10    | Gasket                           | 6   |            |
| 6     | Impeller                         | 1   | 50.103.201 |
| 8     | Whorl Case                       | 1   | 50.103.206 |
| 11    | Pump Body                        | 1   | 50.103.207 |
| 15    | Drain Plug Washer                | 1   | 50.103.203 |
| 16    | Drain Plug                       | 1   |            |
| 17    | T-Bolt                           | 6   | 50.103.208 |
| 18    | Suction Hose Interface           | 1   | 50.103.205 |
| 19    | Strainer                         | 1   |            |
| **    | Complete Pump and Frame Assembly | 1   | 85.150.213 |

#### PUMP ASSEMBLY 'T' TYPE (DISCONTINUED)

| REF # | DESCRIPTION                | QTY | BE PART #   |
|-------|----------------------------|-----|-------------|
| 1     | Water Pump Joint (RS Type) | 1   | 50.103.204T |
| 2     | Mechanical Seal Assembly   | 1   | 50.103.202T |
| 4     | Water Pump Joint Cushion   | 1   |             |
| 7     | Whorl Case Sealing Ring    | 1   |             |
| 9     | Inlet Water Gasket         | 1   |             |
| 10    | Gasket                     | 6   |             |
| 6     | Impeller                   | 1   | 50.103.201  |
| 8     | Whorl Case                 | 1   | 50.103.206  |
| 11    | Pump Body                  | 1   | 50.103.207  |
| 15    | Drain Plug Washer          | 1   | 50.103.203  |
| 16    | Drain Plug                 | 1   |             |
| 17    | T-Bolt                     | 6   | 50.103.208  |
| 18    | Suction Hose Interface     | 1   | 50.103.205  |
| 19    | Strainer                   | 1   |             |